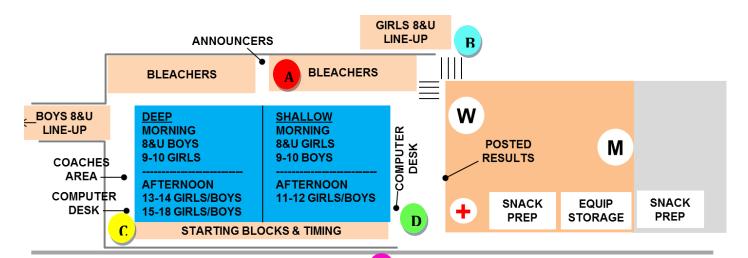

## **2013 Champs Timeline for Volunteers**

| <b>Morning Program</b> | (10 & Under) |
|------------------------|--------------|
|                        |              |

| Time   | Position           | Where to Report  Drop Off Chaparones meet at "Drop Off Zone" in parking lot    |
|--------|--------------------|--------------------------------------------------------------------------------|
| 5:30   | PARKING            | <b>Drop-Off</b> Chaperones meet at "Drop-Off Zone" in parking lot <b>(F)</b>   |
| 6:30   | ANNOUNCERS         | Announcers Station in the Bleachers (A)                                        |
| 6:45   | <b>DESK TEAMS</b>  | Deep (C) or Shallow End (D) Desk that team is working                          |
| 7:00   | LANE MARSHALS      | On road behind pool <b>(B)</b> , proceed to positions by 7:30am                |
| 7:00   | TIMERS             | Shallow End Timers meet on Ramp outside pool entrance (E)                      |
|        |                    | Deep End Timers meet by Shed next to Deep End Desk (C)                         |
| 7:00   | ALL OFFICIALS      | Referees, S&T, S&T Runners, Starters, Relay Exchange, False                    |
|        |                    | Start Monitor – meet at Announcers Desk Area (A)                               |
| 7:00   | GATEKEEPER         | Deep (C) or Shallow End (D) Desk you are working                               |
| 6/9:45 | EXTRA MEET WORKERS | Shallow End (D) Desk at your reporting time (6 or 9:45am)                      |
| ****   | FIRE MARSHALL'S    | "Drop-Off Zone" in prkg lot, ck in w/Rosalinda 15 min. before shift <b>(F)</b> |

## Afternoon Program (11 & Up)

| Alternoon Program (11 & Op) |                                                                                   |  |
|-----------------------------|-----------------------------------------------------------------------------------|--|
| <b>Position</b>             | Where to Report                                                                   |  |
| ANNOUNCERS                  | Announcers Station in the Bleachers (A)                                           |  |
| <b>DESK TEAMS</b>           | Deep <b>(C)</b> or Shallow End <b>(D)</b> Desk that team is working               |  |
| TIMERS                      | Shallow End Timers meet on Ramp outside pool entrance (E)                         |  |
|                             | Deep End Timers meet by Shed next to Deep End Desk (C)                            |  |
| ALL OFFICIALS               | Referees, S&T, S&T Runners, Starters, Relay Exchange, False                       |  |
|                             | Start Monitor – meet at Announcers Desk Area (A)                                  |  |
| GATEKEEPER                  | Deep (C) or Shallow End (D) Desk you are working                                  |  |
| EXTRA MEET WORKERS          | Shallow End (D) Desk at your reporting time (1 or 3:30pm)                         |  |
| FIRE MARSHALL'S             | "Drop-Off Zone" in prkg lot, ck in w/Rosalinda 15 min. before shift (F)           |  |
|                             | Position ANNOUNCERS DESK TEAMS TIMERS ALL OFFICIALS GATEKEEPER EXTRA MEET WORKERS |  |